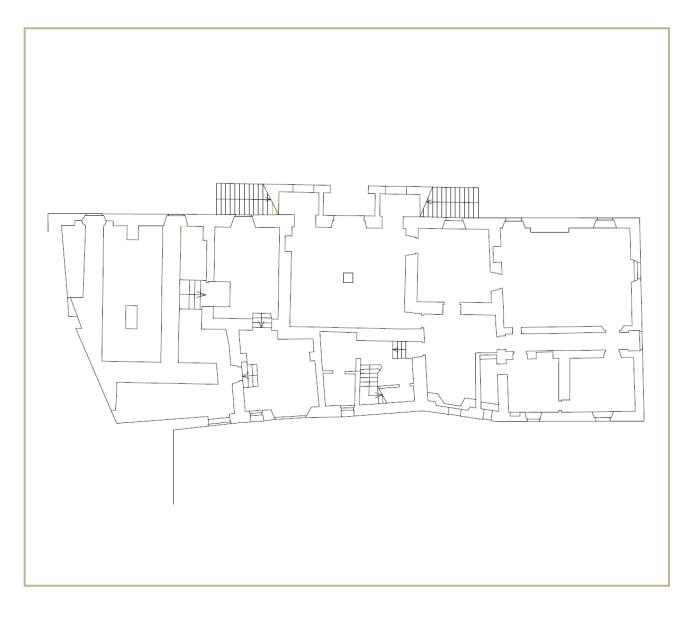

## SURFACES

VILLA – GROUND FLOOR 5,400 sqft

VILLA – FIRST FLOOR 5,400 sqft

VILLA – SECOND FLOOR 2,400 sqft

VILLA – ATTIC 1,500 sqft

FARM – GROUND FLOOR 8,400 sqft

FARM – FIRST FLOOR 3,700 sqft