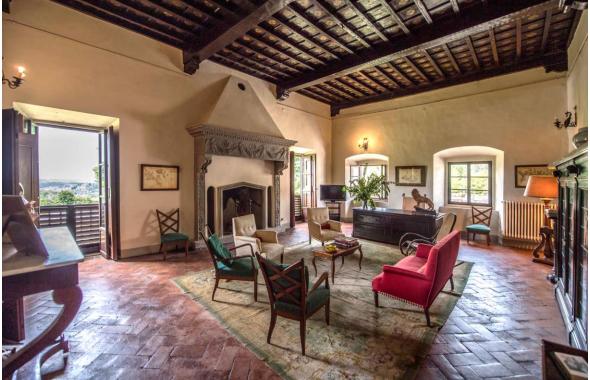

# A Stunning property with 17th Century Villa, large Farm House, Guard house, private chapel and an ancient stone pool.

The 17th century manor villa is one of the very few villas found in the Chianti Classico. It has been carefully renovated. The main villa has various and generous entertaining rooms, various dining rooms and studies, kitchens and in total six bedrooms and six bathrooms, large wine cellars and various garages.

Next to the villa there is a separate Guard house with two bedrooms and a private frescoed chapel covered with a dome. Not far away from the villa there is the building of the old Tuscan farm, with various open spaces, various apartments with a total of five bedrooms and six bathrooms. The ground- and second floor need complete renovation. The property is surrounded by a private well maintained park and garden.