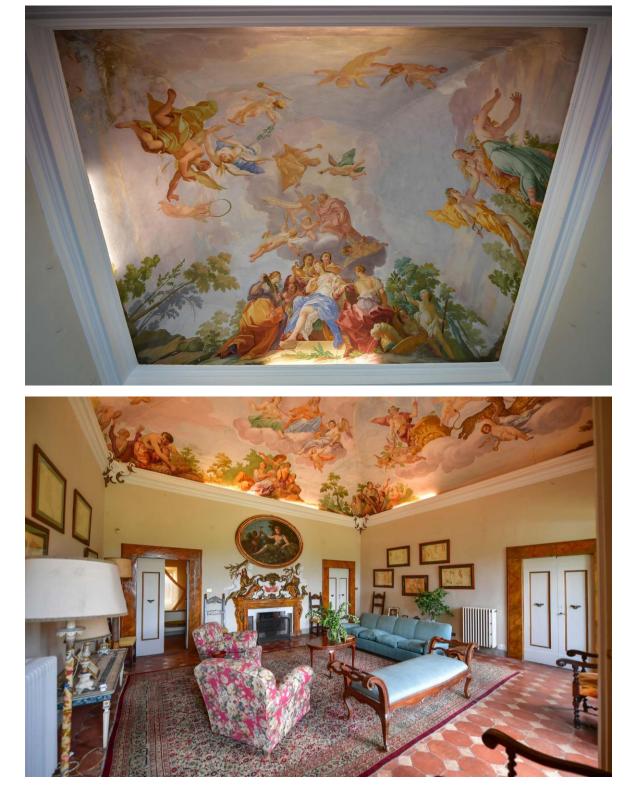

Next to the villa there is a separate Guard house with two bedrooms and a private frescoed chapel covered with a dome. Not far away from the villa there is the building of the old Tuscan farm, with various open spaces, various apartments with a total of five bedrooms and six bathrooms. The ground- and second floor need complete renovation. The property is surrounded by a private well maintained park and garden.