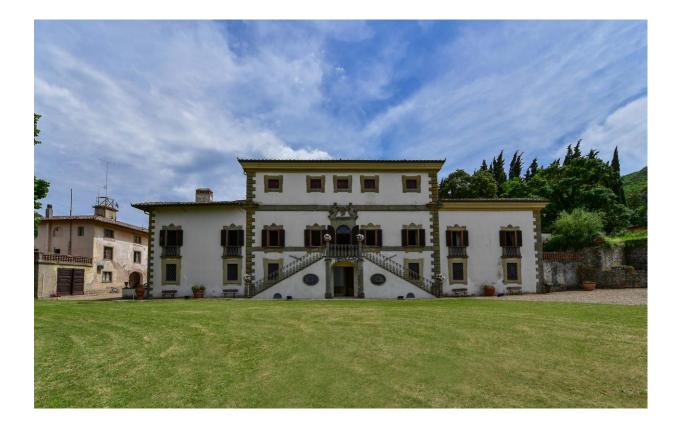

# A Stunning property with 17th Century Villa, large Farm House, Guard house, private chapel and an ancient stone pool.

The 17th century manor villa is one of the very few villas found in the Chianti Classico. It has been carefully renovated. The main villa has various and generous entertaining rooms, various dining rooms and studies, kitchens and in total six bedrooms and six bathrooms, large wine cellars and various garages.

## THE VILLA

- Main building of 9,150 sqft ca entirely renovated, including the rooftop and garden
- Chapel building next to the Villa
- 4,090 sqft ca that require renovating on the last floor of the villa (including a wide living room of 1,620 sqft with 360° windows)
- Cellars: 1,720 sqft ca
- Guard House to renovate of 750 sqft ca
- Warehouses for 320 sqft ca
- Garage: 1,400 sqft ca
- Terrace 1,400 sqft ca
- Total: 15,000 sqft ca