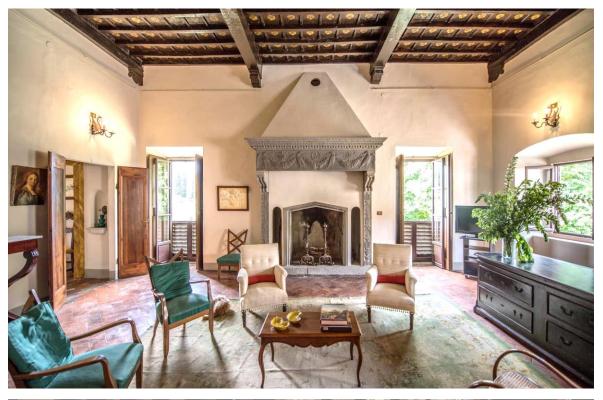

# A Stunning property with 17th Century Villa, large Farm House, Guard house, private chapel and an ancient stone pool.

The 17th century manor villa is one of the very few villas found in the Chianti Classico. It has been carefully renovated. The main villa has various and generous entertaining rooms, various dining rooms and studies, kitchens and in total six bedrooms and six bathrooms, large wine cellars and various garages.

Next to the villa there is a separate Guard house with two bedrooms and a private frescoed chapel covered with a dome. Not far away from the villa there is the building of the old Tuscan farm, with various open spaces, various apartments with a total of five bedrooms and six bathrooms. The ground- and second floor need complete renovation. The property is surrounded by a private well maintained park and garden.