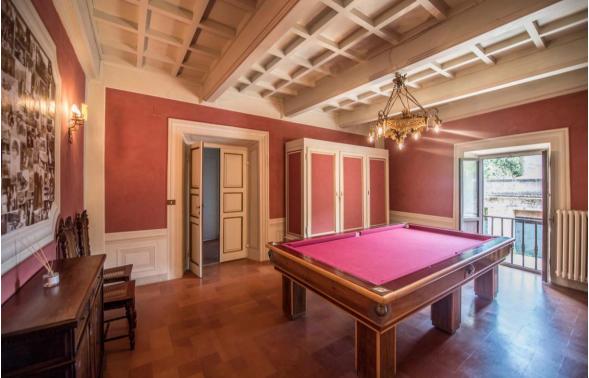

# A Stunning property with 17th Century Villa, large Farm House, Guard house, private chapel and an ancient stone pool.

The 17th century manor villa is one of the very few villas found in the Chianti Classico. It has been carefully renovated. The main villa has various and generous entertaining rooms, various dining rooms and studies, kitchens and in total six bedrooms and six bathrooms, large wine cellars and various garages.

Next to the villa there is a separate Guard house with two bedrooms and a private frescoed chapel covered with a dome. Not far away from the villa there is the building of the old Tuscan farm, with various open spaces, various apartments with a total of five bedrooms and six bathrooms. The ground- and second floor need complete renovation. The property is surrounded by a private well maintained park and garden.