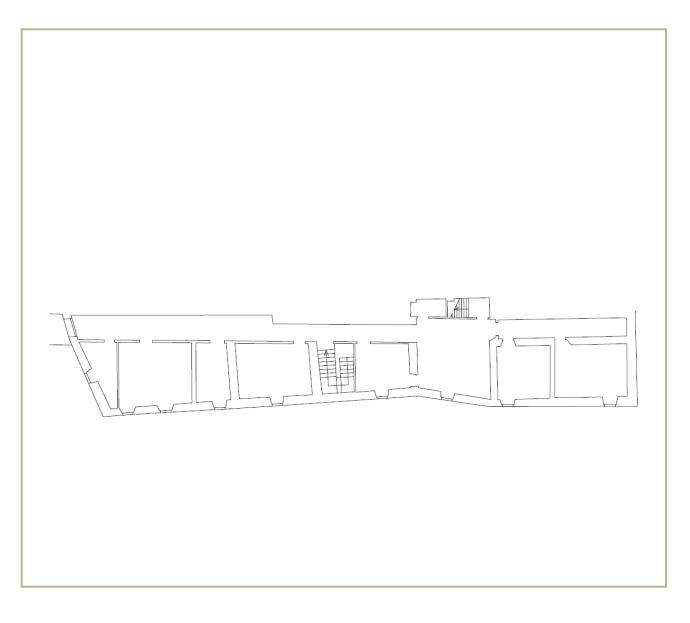

## SURFACES

VILLA – GROUND FLOOR 5,400 sqft

VILLA – FIRST FLOOR 5,400 sqft

VILLA – SECOND FLOOR 2,400 sqft

VILLA – ATTIC 1,500 sqft

FARM – GROUND FLOOR 8,400 sqft

FARM – FIRST FLOOR 3,700 sqft