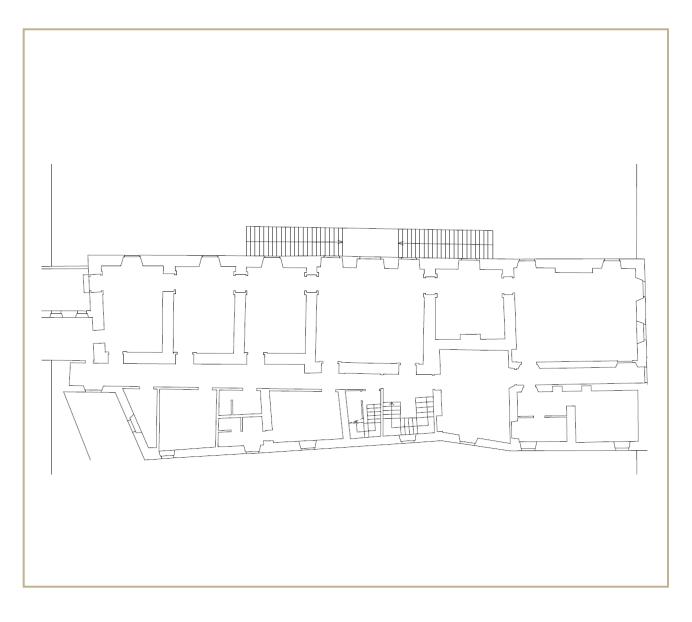

## SURFACES

VILLA – GROUND FLOOR 5,400 sqft

VILLA – FIRST FLOOR 5,400 sqft

VILLA – SECOND FLOOR 2,400 sqft

VILLA – ATTIC 1,500 sqft

FARM – GROUND FLOOR 8,400 sqft

FARM – FIRST FLOOR 3,700 sqft