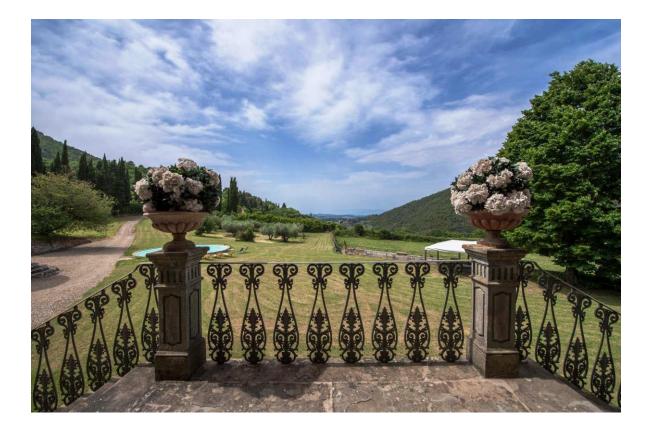

# A Stunning property with 17th Century Villa, large Farm House, Guard house, private chapel and an ancient stone pool.

The 17th century manor villa is one of the very few villas found in the Chianti Classico. It has been carefully renovated. The main villa has various and generous entertaining rooms, various dining rooms and studies, kitchens and in total six bedrooms and six bathrooms, large wine cellars and various garages.

The property is located in the heart of the Chianti Classico, in the municipality of Greve in Chianti, the city of Florence is only 16 miles away and Siena is 30 miles away. The famous golf course "Circolo dell' Ugolino" it's a 10 drive away and right in front of the club one can find an equestrian facility with tennis courts and pool.

The stunning property immersed in the privacy and beauty of an uncontaminated territory, is located in a valley, along the ancient road that led from Rome to Florence. Surrounded by forests of tall trees, a destination for enchanting walks, among streams, waterfalls and old water mills.