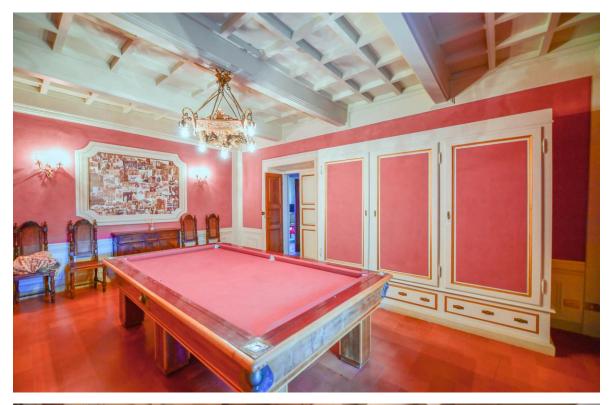

# A Stunning property with 17th Century Villa, large Farm House, Guard house, private chapel and an ancient stone pool.

The 17th century manor villa is one of the very few villas found in the Chianti Classico. It has been carefully renovated. The main villa has various and generous entertaining rooms, various dining rooms and studies, kitchens and in total six bedrooms and six bathrooms, large wine cellars and various garages.

Next to the villa there is a separate Guard house with two bedrooms and a private frescoed chapel covered with a dome. Not far away from the villa there is the building of the old Tuscan farm, with various open spaces, various apartments with a total of five bedrooms and six bathrooms. The ground- and second floor need complete renovation. The property is surrounded by a private well maintained park and garden.