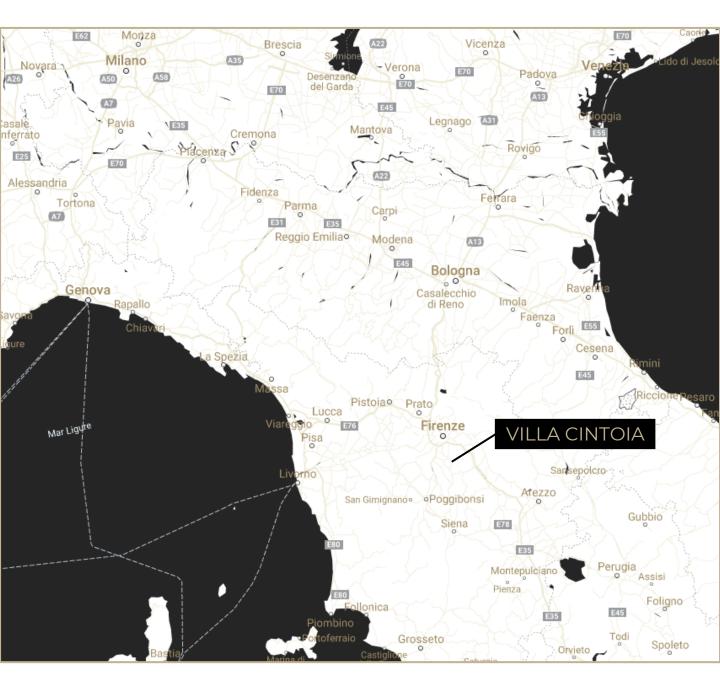

The property is located in the heart of the Chianti Classico, in the municipality of Greve in Chianti, the city of Florence is only 16 miles away and Siena is 30 miles away. The famous golf course "Circolo dell' Ugolino" it's a 10 drive away and right in front of the club one can find an equestrian facility with tennis courts and pool.