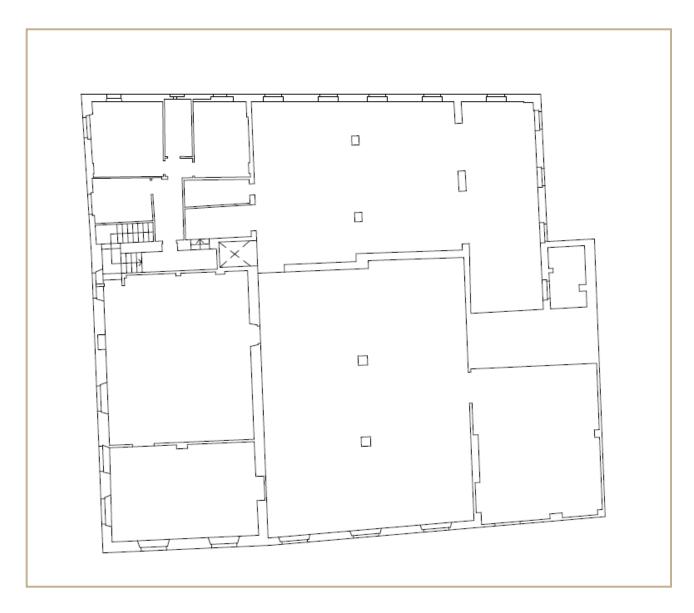

## SURFACES

VILLA – GROUND FLOOR 5,400 sqft

VILLA – FIRST FLOOR 5,400 sqft

VILLA – SECOND FLOOR 2,400 sqft

VILLA – ATTIC 1,500 sqft

FARM – GROUND FLOOR 8,400 sqft

FARM – FIRST FLOOR 3,700 sqft