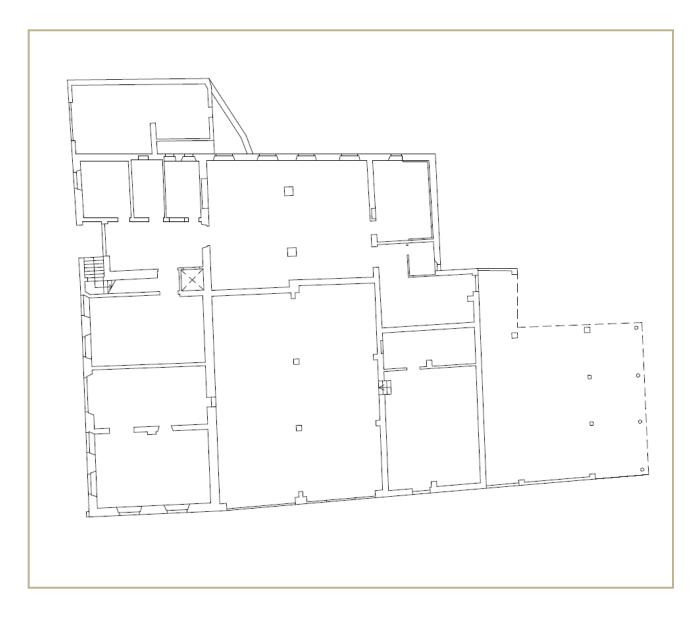

## SURFACES

VILLA – GROUND FLOOR 5,400 sqft

VILLA – FIRST FLOOR 5,400 sqft

VILLA – SECOND FLOOR 2,400 sqft

VILLA – ATTIC 1,500 sqft

FARM – GROUND FLOOR 8,400 sqft

FARM – FIRST FLOOR 3,700 sqft