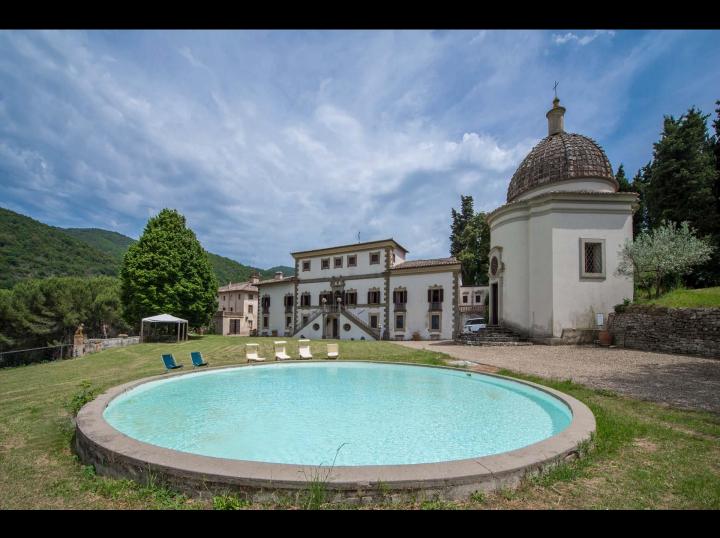

# A Stunning property with 17th Century Villa, large Farm House, Guard house, private chapel and an ancient stone pool.

The 17th century manor villa is one of the very few villas found in the Chianti Classico. It has been carefully renovated. The main villa has various and generous entertaining rooms, various dining rooms and studies, kitchens and in total six bedrooms and six bathrooms, large wine cellars and various garages.

Next to the villa there is a separate Guard house with two bedrooms and a private frescoed chapel covered with a dome. Not far away from the villa there is the building of the old Tuscan farm, with various open spaces, various apartments with a total of five bedrooms and six bathrooms. The ground- and second floor need complete renovation. The property is surrounded by a private well maintained park and garden.

The stunning property immersed in the privacy and beauty of an uncontaminated territory, is located in a valley, along the ancient road that led from Rome to Florence. Surrounded by forests of tall trees, a destination for enchanting walks, among streams, waterfalls and old water mills.